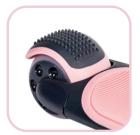

## **Description**

The Y Glider Nua features an extra-wide LED front wheel, to ensure an amazing bright look and better visibility on the streets. Featuring an extra-wide rear wheel, it brings more stability and blind braking, that is more intuitive and safer for