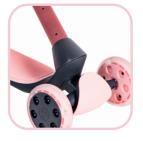

## **Description**

The Y Glider Nua features an extra-wide LED front wheel, to ensure an amazing bright look and better visibility on the streets. Featuring an extra-wide rear wheel, it brings more stability and blind braking, that is more intuitive and safer for

Wheel Size: 127 front / 79 rear.