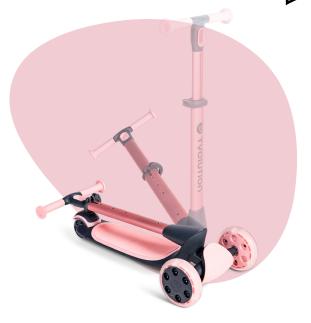

Take It With You An arc folding mechanism and a handy accessory slot for wall hang-ing keeps the Glider Nua stowed away neat and tidy.

**Safety First** The Glider Nua features a wide rear footbrake for ease of use and total control and safety.

The extra wide deck is featured to allow side by side foot placement; finished in high grip rubber, it gives them a comfy ride, allowing them to gain more confidence as they learn. With a premium lean to steer mechanism, the result is a smooth-rolling scooter that lets them glide further and for longer.