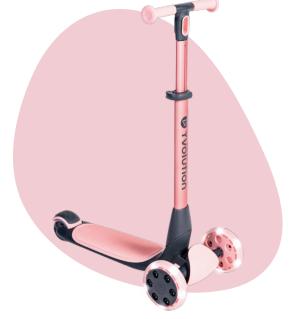

## **Description**

The Y Glider Nua features an extra-wide LED front wheel, to ensure an amazing bright look and better visibility on the streets. Featuring an extra-wide rear wheel, it brings more stability and blind braking, that is more intuitive and safer for

The extra wide deck is featured to allow side by side foot placement; finished in high grip rubber, it gives them a comfy ride, allowing them to gain more confidence as they learn. With a premium lean to steer mechanism, the result is a smooth-rolling scooter that lets them glide further and for longer.