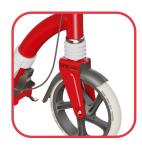

Suspension System

The S200 features a front fork suspension system, to take away the bumps and shocks of your commute.

Adjustability in the handlebar height allows the S200 to suit a wider range of users.

Two braking systems adds safety and redundancy to the scooter, ensuring safe stopping in any weather and on any road condition. Front wheel suspension, ergonomic handlebars and large wheels increase the comfort for an everyday, easy ride.