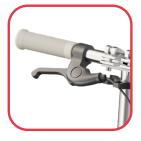

Take It With You The S200 folds down flat so its easy to carry when not in use, and store, in the office, on the train or at home.

Safety First The S200 has both a rear foot brake and handlebar brake, meaning you are in control always.

Two braking systems adds safety and redundancy to the scooter, ensuring safe stopping in any weather and on any road condition. Front wheel suspension, ergonomic handlebars and large wheels increase the comfort for an everyday, easy ride.

Folding Design

**Dual Braking System** 

Wheel Size: 200mm