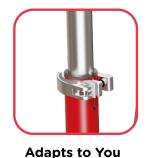

Suspension System

The S200 features a front fork suspension system, to take away the bumps and shocks of your commute.

Adjustability in the handlebar height allows the S200 to suit a wider range of users.