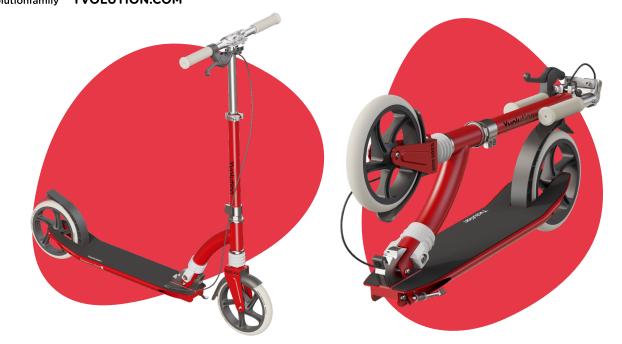

## **Specifications**

The YvolutionS200 is a full-size scooter built for today's urban environments. With it's large radius, smooth wheels, it glides over city streets and with a ultra-light frame, it folds up so you can take it on the train or bus with you.

Two braking systems adds safety and redundancy to the scooter, ensuring safe stopping in any weather and on any road condition. Front wheel suspension, ergonomic handlebars and large wheels increase the comfort for an everyday, easy ride.

Available in 2 vibrant colours, you will be sure to stand out on your morning commute, trip to town or wherever it takes you.

220lbs/100kg Max. User Weight

Size (LxWxH): 94x45.2x97cm

Net Weight: 3.8kg

7+ Years