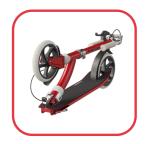

## **Specifications**

The YvolutionS200 is a full-size scooter built for today's urban environments. With it's large radius, smooth wheels, it glides over city streets and with a ultra-light frame, it folds up so you can take it on the train or bus with you.

Two braking systems adds safety and redundancy to the scooter, ensuring safe stopping in any weather and on any road condition. Front wheel suspension, ergonomic handlebars and large wheels increase the comfort for an everyday, easy ride.

Available in 2 vibrant colours, you will be sure to stand out on your morning commute, trip to town or wherever it takes you.

220lbs/100kg Max. User Weight

Size (LxWxH): 94x45.2x97cm

Net Weight: 3.8kg

7+ Years