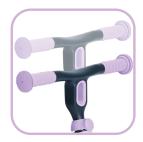

## **Yvolution**



















Del modo triciclo al de entrenamiento de equilibro. Du tricycle au mode d'apprentissage de l'équilibre Vom Dreirad zum Gleichgewichtstrainer-Modus.



No Need to Reach

An adjustable seat means finding the perfect sitting position is easy allowing them to always be comfortable when riding



**Suited for Anywhere** 

Non marking rubber wheels allow for a silent roll with no troublesome marks on your floor.



Store and Go

The removable pedals store easily under the seat when you change modes.



**Grows With Them** 

An adjustable handlebar allows the Velo Balance Bike to grow, just as they do.

## pecifications

## Description

Versatile! From Trike to a Balance trainer mode

Designed to nurture a child's development towards independence and confidence while having fun, our Y Velo Trike is all about supporting your little ones on their cycling journey and growth. Designed with soft surfaces & hidden hardware, the Y Velo Trike ensures a safe, beautiful, and modern trike design for the perfect ride. Let them enjoy it!

When your little one is ready for a new challenge, transform the trike into a balance trainer by simply removing the pedals and pushing the flip button to rotate the wheels inside the frame. This mode is also great for storing the product away after use!

| 18 | Mo