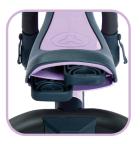

When your little one is ready for a new challenge, transform the trike into a balance trainer by simply removing the pedals and pushing the flip button to rotate the wheels inside the frame. This mode is also great for storing the product away after use!