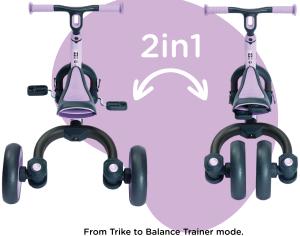

## **Yvolution**

Del modo triciclo al de entrenamiento de equilibro. Du tricycle au mode d'apprentissage de l'équilibre Vom Dreirad zum Gleichgewichtstrainer-Modus.

No Need to Reach

An adjustable seat means finding the perfect sitting position is easy allowing them to always be comfortable when riding

## Description

Versatile! From Trike to a Balance trainer mode

Designed to nurture a child's development towards independence and confidence while having fun, our Y Velo Trike is all about supporting your little ones on their cycling journey and growth. Designed with soft surfaces & hidden hardware, the Y Velo Trike ensures a safe, beautiful, and modern trike design for the perfect ride. Let them enjoy it!

When your little one is ready for a new challenge, transform the trike into a balance trainer by simply removing the pedals and pushing the flip button to rotate the wheels inside the frame. This mode is also great for storing the product away after use!