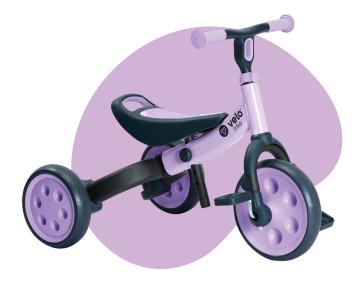

## **Yvolution**

Del modo triciclo al de entrenamiento de equilibro. Du tricycle au mode d'apprentissage de l'équilibre Vom Dreirad zum Gleichgewichtstrainer-Modus.

No Need to Reach

An adjustable seat means finding the perfect sitting position is easy allowing them to always be comfortable when riding

## Description

Versatile! From Trike to a Balance trainer mode

Designed to nurture a child's development towards independence and confidence while having fun, our Y Velo Trike is all about supporting your little ones on their cycling journey and growth. Designed with soft surfaces & hidden hardware, the Y Velo Trike ensures a safe, beautiful, and modern trike design for the perfect ride. Let them enjoy it!