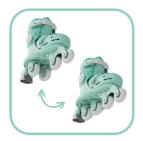

## Yvolution

2 Modes in 1

Converts from learner skate to inline skate at the touch of a button

**Adapts to Them** 

Adjustable sizing and ratchet straps allow for a custom fit to suit little and big feet.

Safe & Comfy

Perfect for beginner skaters, our Twista comes with a unique patented 'Switch' technology that allows changing the modes from learner to inline as your little one gains confidence. An easy experience for them to

2 Modes in 1 - Inline and Learning

**Adjustable Sizing** 

Wheel Size: 46mm