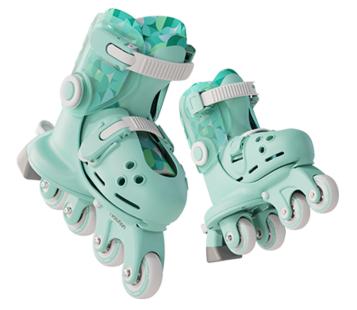

## Yvolution

2 Modes in 1

Converts from learner skate to inline skate at the touch of a button

**Adapts to Them** 

Adjustable sizing and ratchet straps allow for a custom fit to suit little and big feet.

Safe & Comfy

A soft curved design and an inner comfort boot liner brings a safe and comfortable feeling to the Twista Skates.

Easy to Use

No tools are required for switching modes and the skates are ready to go right out of the box.

## **Description**

It's time for their first skating experience! Our new Twista Skates were designed to allow your little ones to gain confidence as they practice and go. It's unique! From learner skate to inline skate at the touch of a button!

Perfect for beginner skaters, our Twista comes with a unique patented 'Switch' technology that allows changing the modes from learner to inline as your little one gains confidence. An easy experience for them to