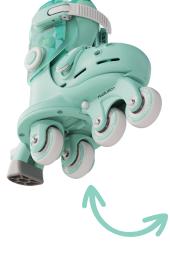

## Yvolution

2 Modes in 1

Converts from learner skate to inline skate at the touch of a button

**Adapts to Them** 

Adjustable sizing and ratchet straps allow for a custom fit to suit little and big feet.

Safe & Comfy

Perfect for beginner skaters, our Twista comes with a unique patented 'Switch' technology that allows changing the modes from learner to inline as your little one gains confidence. An easy experience for them to