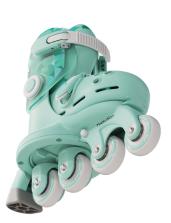

A soft curved design and an inner comfort boot liner brings a safe and comfortable feeling to the Twista Skates.

Easy to Use

No tools are required for switching modes and the skates are ready to go right out of the box.

The soft curved design ensures a safe skate for younger kids and no tools are required to switch between modes.

2+ Years

44lbs/20kg Max. User Weight

Net Weight: 1.8kg (12j - 3)

Size (LxWxH): 27.5x11.1x24.5cm